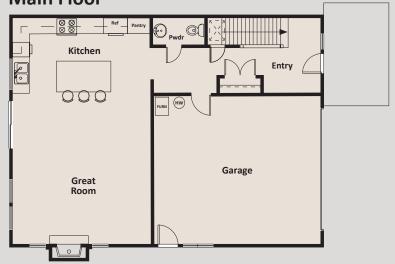

### **Main Floor**

## **Upper Floor**

Main floor: Foyer/Entry, Great Room with Gas Fireplace, Gourmet Island Kitchen and Powder bath.

Second floor: 3 Beds, 2 baths, Rec Room.

**Upper floor:** Master with en suite, huge walk-in closet, plumbed for stackable Washer and Dryer, Additional Bedroom, Rec Room with wet bar and half bath.