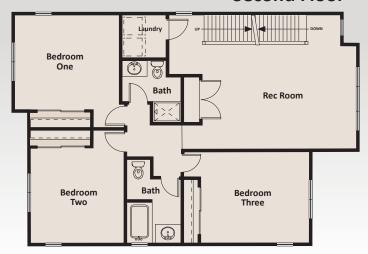

#### **Second Floor**

## **Upper Floor**

Main floor: Foyer/Entry, Great Room with Gas Fireplace, Gourmet Island Kitchen and Powder bath.

Second floor: 3 Beds, 2 baths, Rec Room.

**Upper floor:** Master with en suite, huge walk-in closet, plumbed for stackable Washer and Dryer, Additional Bedroom, Rec Room with wet bar and half bath.