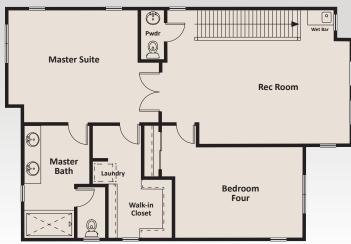

## **Upper Floor**

Main floor: Foyer/Entry, Great Room with Gas Fireplace, Gourmet Island Kitchen and Powder bath.

Second floor: 3 Beds, 2 baths, Rec Room.

**Upper floor:** Master with en suite, huge walk-in closet, plumbed for stackable Washer and Dryer, Additional Bedroom, Rec Room with wet bar and half bath.